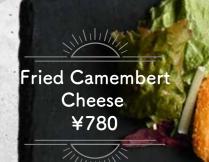

Crackers ¥280

Baguette ¥380

Whole Camembert Cheese Ajillo (with Baguette) ¥1,280

Oyster and Mushroom Ajillo with Burgundy Butter (with Baguette) ¥1,080

Shrimp and Vegetables
Ajillo
(with Baguette) ¥1,180

Shrimp with Burgundy Butter
(with Baguette)
¥1,080