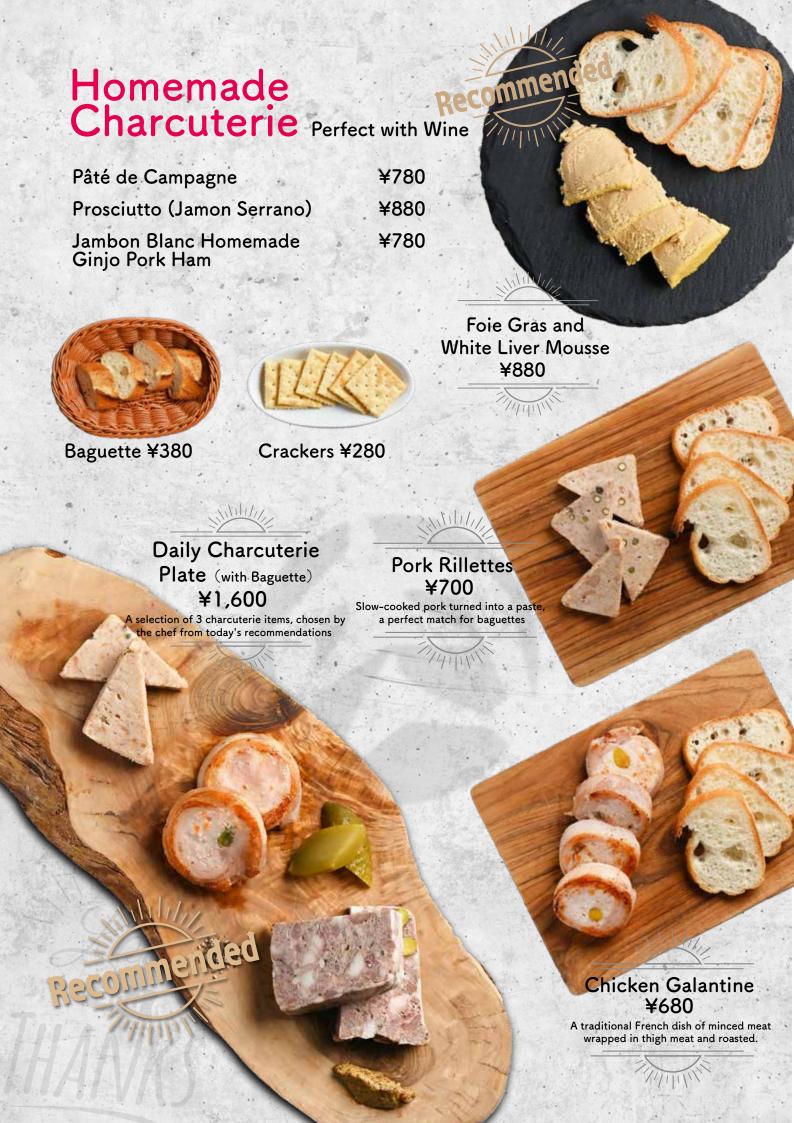

Quick Bites [Ready Snacks]

Mixed Nuts ¥480

Homemade Smoked Potato Salad ¥480

Homemade Pickles ¥480

Prosciutto (Jamon Serrano) ¥880

Jambon Blanc - Homemade Ginjo Pork Ham ¥780

Figaro special
Cream Cheese
Marinated in Miso
¥580

Homemade Smoked Potato Salad with Soft-Boiled Egg

¥580

Prosciutto and Jambon Blanc Platter ¥980

Assortment of 3 types of cheese and dried fruits ¥1,280

At our restaurant, we charge a seating fee of ¥500 per person for guests of elementary school age and above. As a replacement for the seating fee, we provide today's bread assortment.

Crackers ¥280

Baguette ¥380

Whole Camembert Cheese Ajillo (with Baguette) ¥1,280

Oyster and Mushroom Ajillo with Burgundy Butter (with Baguette) ¥1,080

Shrimp and Vegetables
Ajillo
(with Baguette) ¥1,180

Shrimp with Burgundy Butter
(with Baguette)
¥1,080