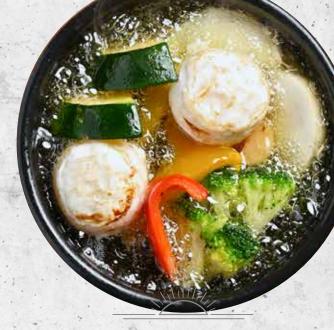

## Cocotte

[Stewed Dish & Ajillo & Burgundy Butter] With Baguette

Ajillo with Bacon and Vegetables ¥980

Beef Tendon Stewed in Red Wine ¥900

Burgundy butter is a flavorful homemade butter blended with garlic and parsley.

Crackers ¥280

Baguette ¥380

Whole Camembert Cheese Ajillo (with Baguette) ¥1,280

Oyster and Mushroom Ajillo with Burgundy Butter (with Baguette) ¥1,080

Shrimp and Vegetables
Ajillo
(with Baguette) ¥1,180

Shrimp with Burgundy Butter
(with Baguette)
¥1,080