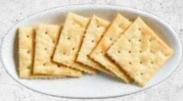

Crackers ¥280

Baguette ¥380

Whole Camembert Cheese Ajillo (with Baguette) ¥1,280

Oyster and Mushroom Ajillo with Burgundy Butter (with Baguette) ¥1,080

Shrimp and Vegetables
Ajillo
(with Baguette) ¥1,180

Shrimp with Burgundy Butter
(with Baguette)
¥1,080

Roast Beef Bowl
with Shinshu Apple Wagyu beef
¥980

Cheese Risotto
Topped with Prosciutto
¥980

Garlic Rice

with Wagyu Beef ¥880

Baguette ¥380

Crackers ¥280