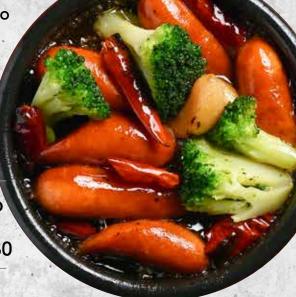

## Cocotte

[Stewed Dish & Ajillo & Burgundy Butter] With Baguette

Ajillo with Bacon and Vegetables ¥980

Beef Tendon Stewed in Red Wine ¥900

Burgundy butter is a flavorful homemade butter blended with garlic and parsley.