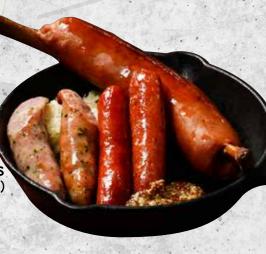

## Cocotte

[Stewed Dish & Ajillo & Burgundy Butter] With Baguette

Ajillo with Bacon and Vegetables ¥980

Beef Tendon Stewed in Red Wine ¥900

Burgundy butter is a flavorful homemade butter blended with garlic and parsley.