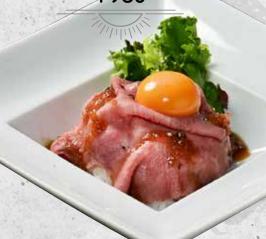

Burgundy Butter] With Baguette

Ajillo with Bacon and Vegetables ¥980

Beef Tendon Stewed in Red Wine ¥900

Burgundy butter is a flavorful homemade butter blended with garlic and parsley.



Crackers ¥280



Baguette ¥380



Whole Camembert Cheese Ajillo (with Baguette) ¥1,280



Oyster and Mushroom Ajillo with Burgundy Butter (with Baguette) ¥1,080





Shrimp and Vegetables
Ajillo
(with Baguette) ¥1,180

Shrimp with Burgundy Butter
(with Baguette)
¥1,080

Recommended

## Meals [Bread & Rice]

Garlic Toast (1/4 loaf) ¥440

Cheese Garlic Toast (1/4 loaf) ¥540

Today's Bread Assortment ¥550



Olive Oil ¥180



Calpis Butter ¥200

This is a rich and rare butter made from the cream produced during the manufacturing process of Calpis.



Roast Beef Bowl
with Shinshu Apple Wagyu beef
¥980





Cheese Risotto
Topped with Prosciutto
¥980



Garlic Rice

with Wagyu Beef ¥880

Baguette ¥380



Crackers ¥280

## Dessert

Baked Cheesecake ¥680 Rich Gateau Chocolat ¥680



Crème Brûlée ¥580

Our staff will caramelize it at your table.



# Beer

| Kirin Iciban Shibori          | ¥580 |
|-------------------------------|------|
| Shandygaf                     | ¥780 |
| Red eye                       | ¥780 |
| Panache Beer                  | ¥780 |
| Greens free Non-alcoholc beer | ¥580 |

# WineHighball

| White Yball           | 4.0          | ¥780  |
|-----------------------|--------------|-------|
| White wine+Grapefruit | juice+Tonic  | water |
| Red Yball             |              | ¥780  |
| Red wine+Orange juice | e+Ginger ale |       |

## **StandardCocktails**

| Cassis Oran